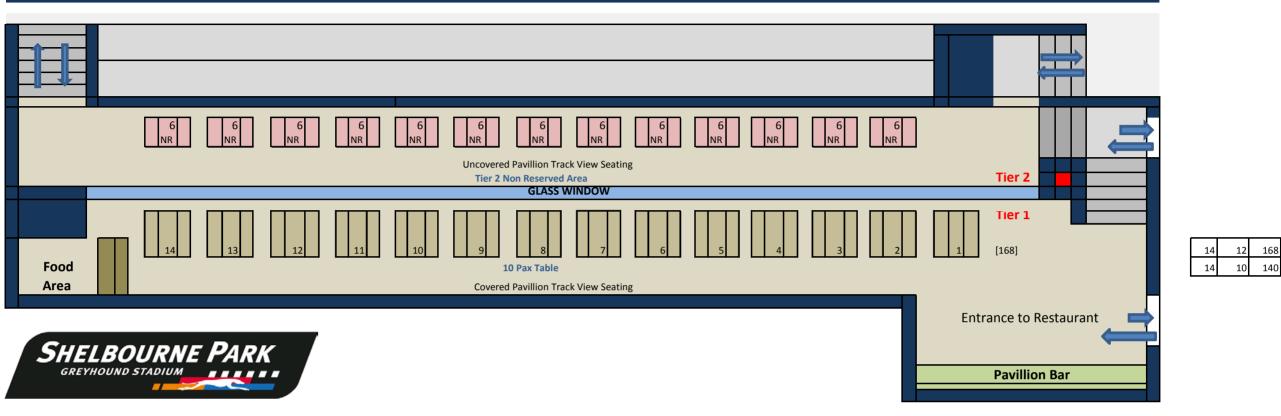

GREYHOUND STADIUM RESTAURANT TABLE PLAN



This Restaurant Layout is to be used as a guide only. Exact Seating cannot be guaranteed in advance. All Allocations and requests are dealt with my the Restaurant Manager in order to maximise occupancy and ensure smooth service

## SHELBOURNE PARK GREYHOUND STADIUM CORPORATE HOSPITALITY SUITES

There are 7 private hospitality suites which we can cater for up to 245 people, each of these suites include the services of dedicated catering and tote staff, and your own private bar.

Each Suite has an exceptional view of the racetrack and offers full formal dining. There are race viewing screens and a special hospitality host assigned to ensure that your evening runs smoothly.



## SHELBOURNE PARK GREYHOUND STADIUM GRANDSTAND PAVILLION

## RACE TRACK