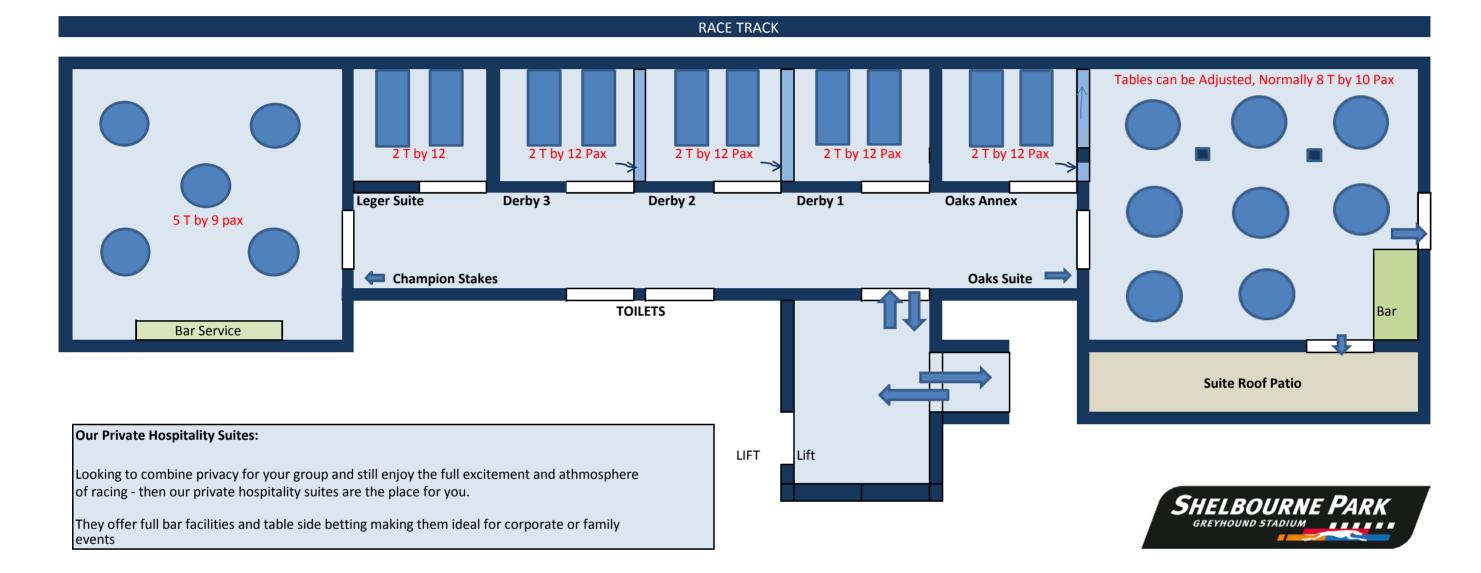

## SHELBOURNE PARK GREYHOUND STADIUM CORPORATE HOSPITALITY SUITES

There are 7 private hospitality suites which we can cater for up to 245 people, each of these suites include the services of dedicated catering and tote staff, and your own private bar.

Each Suite has an exceptional view of the racetrack and offers full formal dining. There are race viewing screens and a special hospitality host assigned to ensure that your evening runs smoothly.