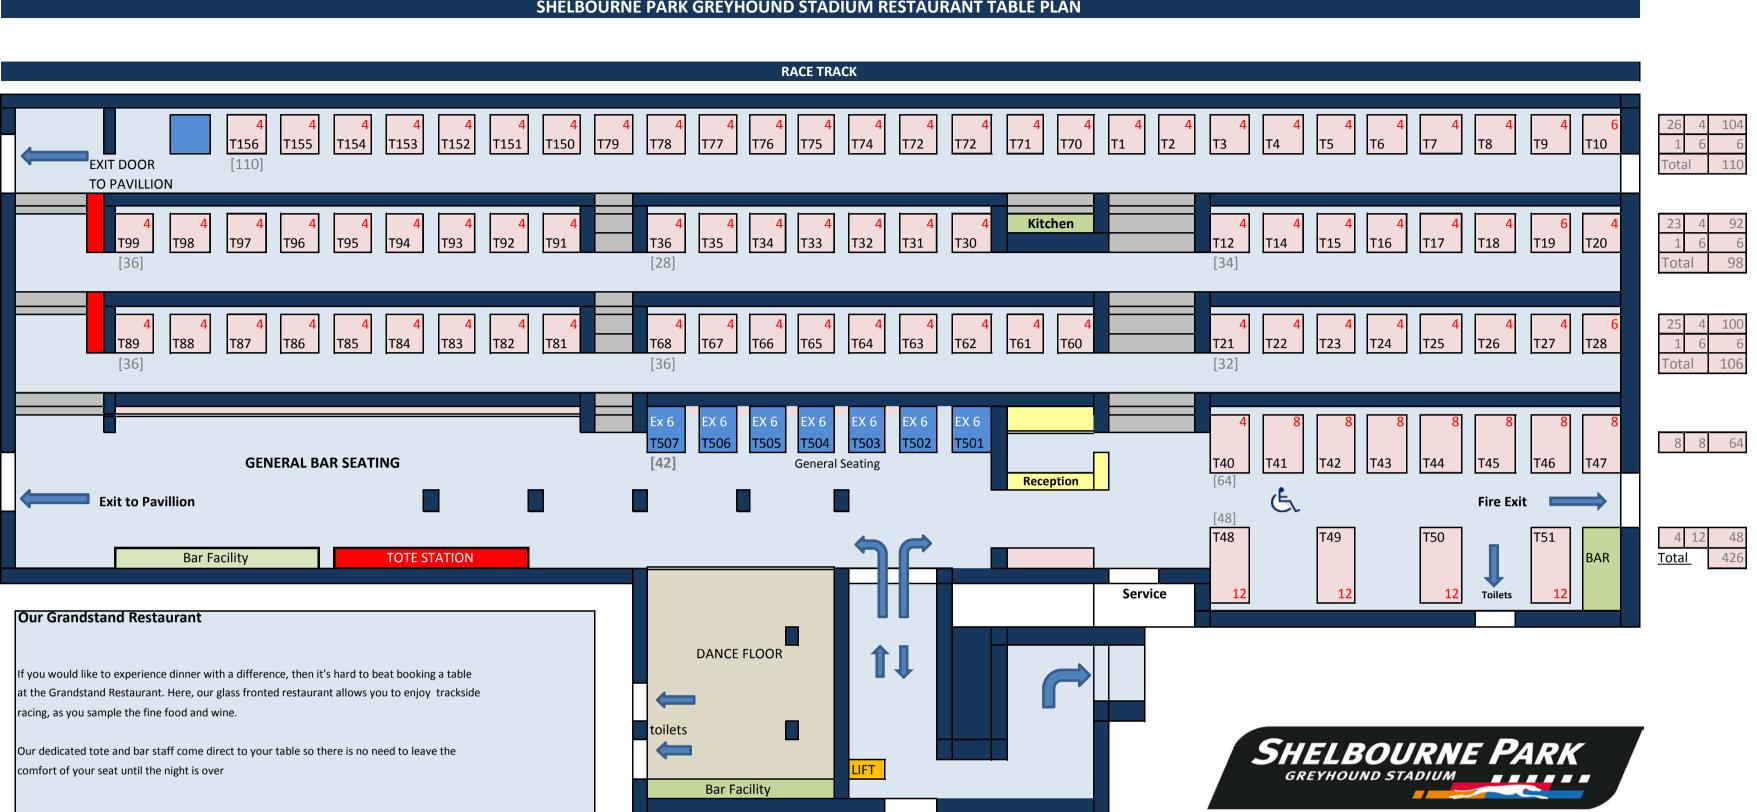

## SHELBOURNE PARK GREYHOUND STADIUM RESTAURANT TABLE PLAN

This Restaurant Layout is to be used as a guide only. Exact Seating cannot be guaranteed in advance. All Allocations and requests are dealt with my the Restaurant Manager in order to maximise occupancy and ensure smooth service