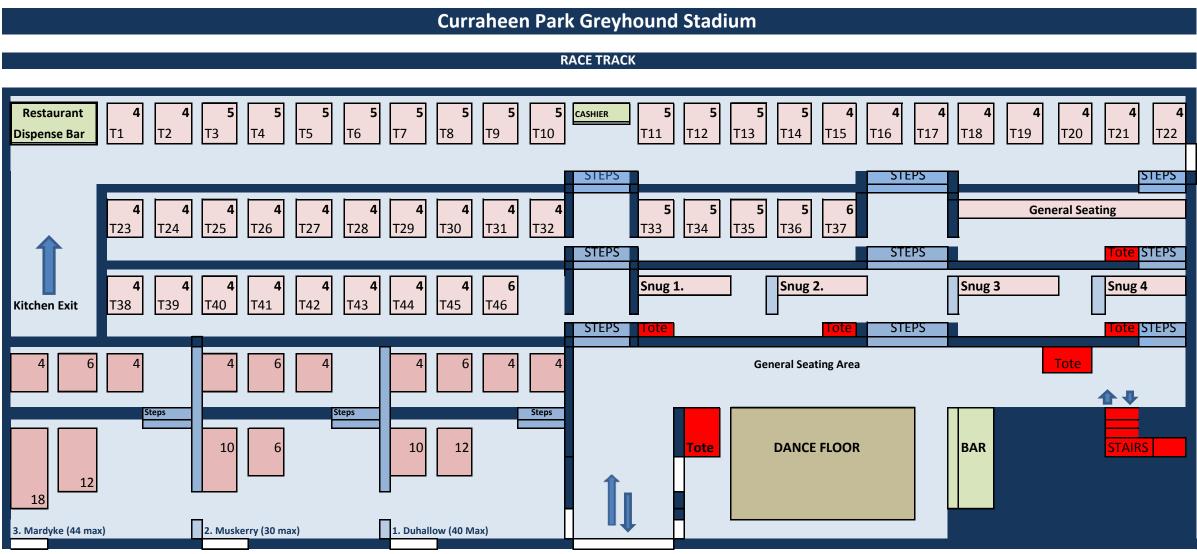

This Restaurant Layout is to be used as a guide only. Exact Seating cannot be guaranteed in advance.

All Allocations and requests are dealt with my the Restaurant Manager in order to maximise occupancy and ensure smooth service

|                                   | Capacity               |     | Our Grandstand Restaurant                                                                        |                                       |
|-----------------------------------|------------------------|-----|--------------------------------------------------------------------------------------------------|---------------------------------------|
| Laurels Grandstand Restaurant 190 |                        | 190 |                                                                                                  |                                       |
|                                   |                        |     | If you would like to experience dinner with a difference, then it's hard to beat booking a table |                                       |
| Corporate Hospitality Suites      |                        |     | at the Grandstand Restaurant. Here, our glass fronted restaurant allows you to enjoy trackside   |                                       |
|                                   |                        |     | racing, as you sample the fine food and wine.                                                    |                                       |
| <b>Duhallow Suite</b>             | <b>40 pax</b>          |     |                                                                                                  |                                       |
| Muskerry Suite                    | <b>30 pax</b>          |     | Our dedicated tote and bar staff come direct to your table so there is no need to leave the      |                                       |
| Mardyke Suite                     | 44 pax                 |     | comfort of your seat until the night is over                                                     |                                       |
| 3 Suites Combined                 | 114 pax                |     |                                                                                                  | —                                     |
| Duhallow & Musker                 | rry Share Bar Facility |     |                                                                                                  |                                       |
| Min Numbers Ap                    | oply                   |     |                                                                                                  |                                       |
| Snug Area                         |                        |     | Our Private Hospitality Suites:                                                                  |                                       |
| Snug 1                            | 25 pax                 |     | Looking to combine privacy for your group and still enjoy the full excitement and athmosphere    |                                       |
| 4                                 | 25 pax                 |     | of racing - then our private hospitality suites are the place for you.                           |                                       |
| Snug 2                            | 20 pax                 |     |                                                                                                  |                                       |
| Snug 2<br>Snug 3                  | 25 pax<br>25 pax       |     |                                                                                                  | CURRAHEEN                             |
| -                                 |                        |     | They offer full bar facilities and table side betting making them ideal for corporate or family  | <b>CURRAHEEN</b><br>GREYHOUND STADIUM |